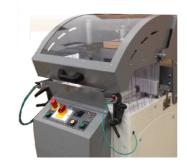

## LUNA A 450 Automatic

**Description:** Single head cutting of machine with automatic raising blade. Possibility to perform trimming operations.

Threephase motor 2HP.Air pressure 6bar.

**Specification:** STANDARD EQUIPMENTS: Vertical pneumatic clamping set - full protection of the blade - TCT Saw

Blade 0450mm - Trimming fence Air gun. OPTIONAL: Horizontal pneumatic clamping set - Single

phase motor - TCT Saw Blade 0450mm - Laser for scoring Air f

MRP: 432180

**Discount : 432180** 

**Net Payable: 432180** 