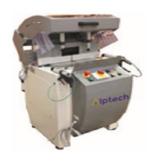

## LUNA A 450 Automatic

**Description:** Single head cutting of machine with automatic raising blade. Possibility to perform trimming operations.

Threephase motor 2HP.Air pressure 6bar.

**Specification:** STANDARD EQUIPMENTS: Vertical pneumatic clamping set - full protection of the blade - TCT Saw

Blade 0450mm - Trimming fence Air gun. OPTIONAL: Horizontal pneumatic clamping set - Single

phase motor - TCT Saw Blade 0450mm - Laser for scoring Air f

MRP: 432180

**Discount : 432180** 

**Net Payable: 432180** 